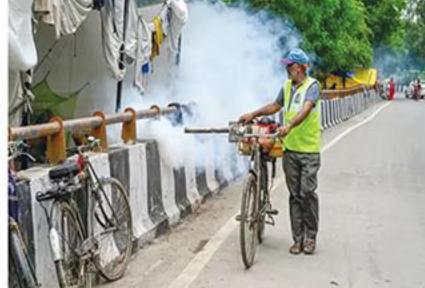

# Dengue Cases Spike In Delhi: Causes, Symptoms, **Measures To Prevent Dengue Fever**

### The risk of dengue and other mosquito-borne diseases is higher due to the monsoon showers and recent floods in some parts of Delhi that raised the water levels of the Yamuna

New Delhi, The monsoon is a welcome relief from the scorching heat, but it also brings many health risks. During the rainy season, infections and diseases spread through water are common. Dengue is a viral illness that is transmitted by mosquitees and usually spikes after the rains every year. The usual signs are fever, pain behind the eyes, severe headache, stomach pain, vomiting and sometimes, diarrhoea. More than 240 cases of dengue have been reported in Delhi, with 56 new cases in the last week, according to a report by the CanDengueSpread? municipal corporation on Monday. The risk of dengue and other mosquito-borne diseases is higher due to the morseon showers and recent floods in some parts of Delhi that raised the water levels of the Yamuna.

growth of mosquitoes and to protect themselves from these diseases. They should regularly clean and check water containers, flower pots, bird baths, and coolers to remove stagnant water; drink only boiled water or water purified by a filter; cover their nose and mouth with a cloth when they cough or sneeze, use mosquito nets and repellents to guard against mosquitoes; keep clothes dry, and use antifungal powder to prevent fungal skin infections. They also advised to eat fresh food and